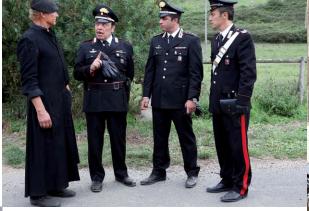

Don Matteo is a unique priest and an extraordinary detective. Riding his bike through the breathtaking hills of Umbria, he really cannot stay out of troubles. His profound knowledge of the human soul guides him through the crooked meanders of crime.

With a sharp eye and a disarming smile, Don Matteo brings the truth to light, never forgetting to leave a message of hope and optimism.

He is flanked in his investigations by an exhilarating pair of Carabinieri and by a fun group of friends at the rectory.

Featuring the family-comedy international star Terence Hill,
Don Matteo has been, for more than 15 years, the #1 TV Series in Italy.
Don Matteo 10 debuted with 35,4% TV share and 10,5 million viewers.